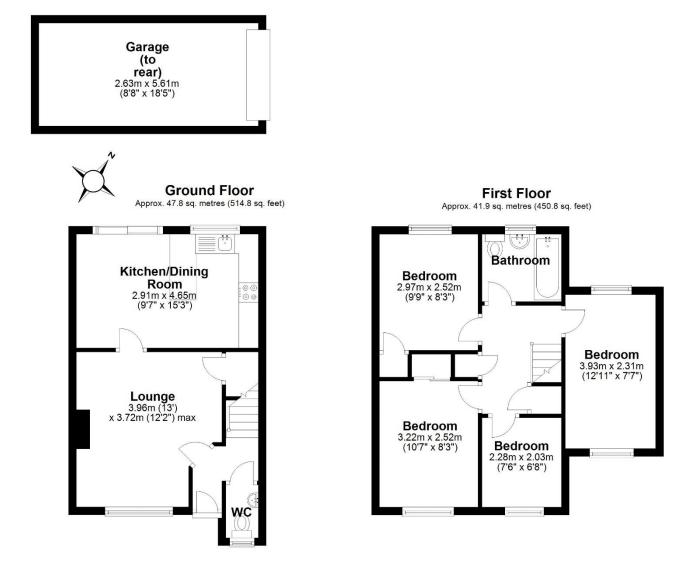

## A well positioned Four Bedroom Terraced Property with garage and enclosed garden

Providing approximately 89.7 sq metres (965.6 sq feet ) of living space Situated within a much sought after residential area, with excellent access to a wealth of new and old local shops, services and amenities. St. Marys primary school, Madeley Academy, medical centre and Tesco superstore are all near by. Perfectly positioned for main road network. The Blists Hill Museum, Telford Spa Hotel and Golf resort along with the world famous historical Ironbridge Gorge area all within a short drive. Comprising: Entrance hallway, ground floor wc, lounge, kitchen/dining room with patio doors opening on to the rear garden patio area, four bedrooms, bathroom, gas central heating and double glazing. Garage and parking, gated access to rear enclosed garden.

Sales

01952 641111

email: harwood@harwoodestates.com www.telfordestateagent.co.uk Lettings 01952 505505

Total area: approx. 89.7 sq. metres (965.6 sq. feet)

| Tenure               | We are advised by the vendor that the property is Freehold                                                                                                                                                                                                                                            |
|----------------------|-------------------------------------------------------------------------------------------------------------------------------------------------------------------------------------------------------------------------------------------------------------------------------------------------------|
| Council Tax          | Band C                                                                                                                                                                                                                                                                                                |
| Fixtures & Fittings  | Where specifically mentioned in these sales particulars are included in the sale price.                                                                                                                                                                                                               |
| N.B                  | Please note, that any of the services, heating systems or any appliances at this property, have not been tested, therefore no warranty can be given or implied as to their working order.                                                                                                             |
| Viewing Arrangements | by appointment 24 HOURS A DAY 7 DAYS A WEEK, although office hours are limited to normal working hours<br>we are available by telephone to take enquiries, valuations and viewings at any time. If you do encounter an answer<br>phone please leave a message for a staff member to return your call. |